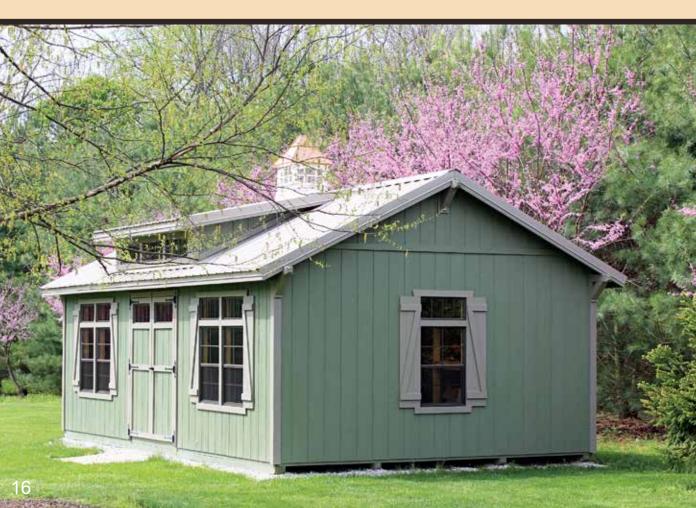

"My shed is truly a thing of beauty. Not only from the design aspect, but from the construction aspect as well. No corners are cut on material, construction, or craftsmanship."

- Thomas Porter

The timeless gable roof on our Studio mini barn blends well with modern architecture and landscape designs. The high sidewalls are convenient for shelving or storing long handled tools. Doors can be placed on the ends or on the sides of the building.