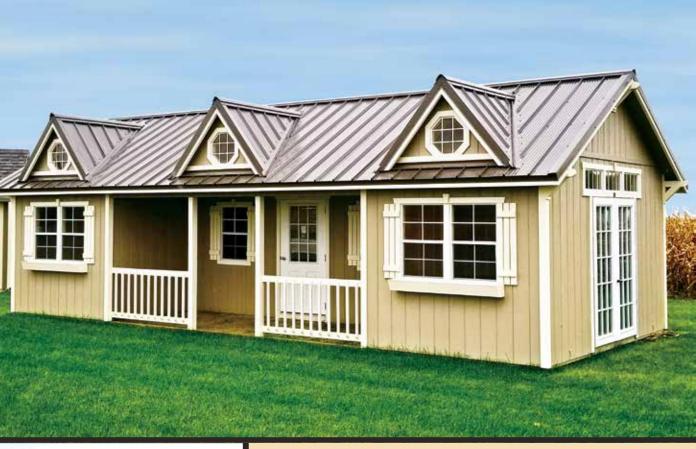

"My shed is truly a thing of beauty. Not only from the design aspect, but from the construction aspect as well. No corners are cut on material, construction, or craftsmanship."

- Thomas Porter

The timeless gable roof on our Studio mini barn blends well with modern architecture and landscape designs. The high sidewalls are convenient for shelving or storing long handled tools. Doors can be placed on the ends or on the sides of the building.