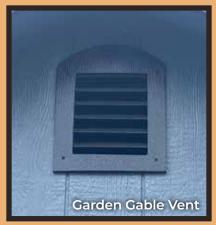

|
|                     |                  |                 |                  |               |
| <b>SW9120</b>       | <b>SW6156</b>    | <b>SW7530</b>   | <b>SW7536</b>    | <b>SW6143</b> |
| Tumblin' Tumbleweed | Ramie            | Barcelona Beige | Bittersweet Stem | Basket Beige  |
|                     |                  |                 |                  |               |
| <b>SW6371</b>       | <b>SW7572</b>    | <b>SW6379</b>   | <b>SW6127</b>    | <b>SW7006</b> |
| Vanillin            | Lotus Pod        | Jersey Cream    | Ivoire           | Extra White   |

# RAMCO COLORS





20

## DOORS



















#### WINDOWS





















# RAMPS & PORCHES





# 6" Overhang



OVERHANGS

### DORMERS





#### **INTERIOR OPTIONS**

















#### **VENTS**





#### **SHUTTERS**



































10332 SR 331 BOURBON, IN **574-858-9210**  10532 US 20 MIDDLEBURY, IN **574-825-3312**  HOOVILLE GENERAL STORE 67666 IN-15 NEW PARIS, IN 574-202-9392