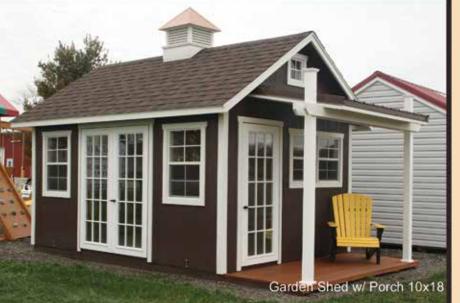

t paper, & 30 YR Shingles or 40 YR Metal w/ ThermaGuard (for heat reflection)
- · 2" x 4" rafters @ 24" o.c.
- · Acre Fascia & Door Trim
- Pair of 8" x 16" Vents on Wood Buildings or 8' Ridge Vent on Vinyl Sided Buildings
- 60" Double Doors with Continuous Hinges
- · Plain Door Trim
- · Locking T-Handle Door Latch
- · Hooks & Eyes to Secure Open Doors
- · Aluminum Tread plate
- · 7-Year Limited Warranty





Perfect for your backyard or an extra storage room beside your pool, this building will add class and style to your property.

Outdoor storage buildings ease the strain on your garage, basement and attic by providing additional storage space that is convenient and accessible. You will have no problem finding a unit that looks good alongside your house or in your backyard.















"My shed is truly a thing of beauty. Not only from the design aspect, but from the construction aspect as well. No corners are cut on material, construction, or craftsmanship."

- Thomas Porter





The timeless gable roof on our Studio mini barn blends well with modern architecture and landscape designs. The high sidewalls are convenient for shelving or storing long handled tools. Doors can be placed on the ends or on the sides of the building.

QUALITY-HANDCRAFTED

I love my woman cave/crafting shed. 12x20, flip-out porch, 8 windows plus a sun roof...tons of light! The 'Woman Cave' of my dreams! From the original sale, the workmanship and delivery, I could not be more pleased. The staff put onto grid paper what I had briefly sketched out and my dream became a reality. No pushy sales. O