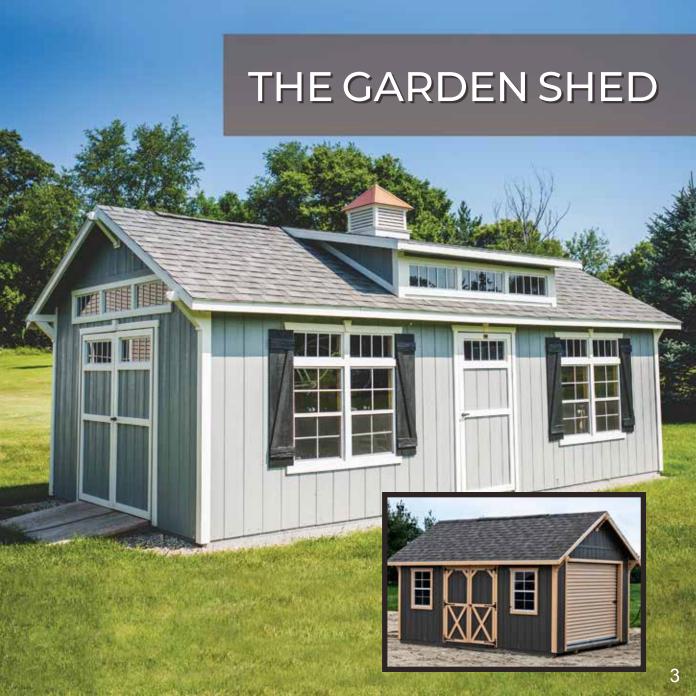

Perfect for your backyard or an extra storage room beside your pool, this building will add class and style to your property.

Outdoor storage buildings ease the strain on your garage, basement and attic by providing additional storage space that is convenient and accessible. You will have no problem finding a unit that looks good alongside your house or in your backyard.