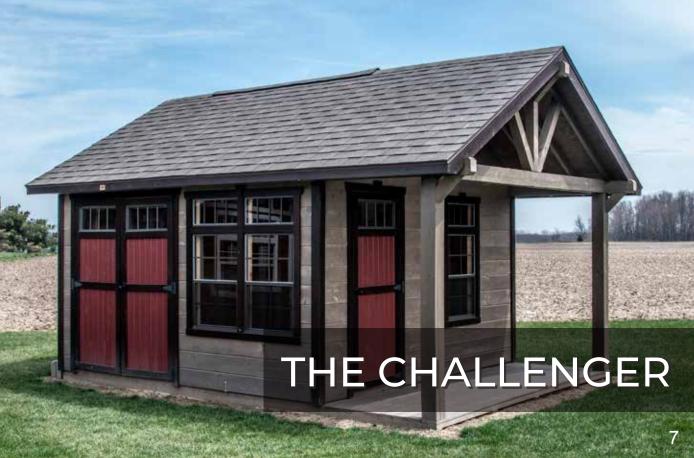

n aspect as well. No corners are cut on material, construction, or craftsmanship."

- Thomas Porter





The timeless gable roof on our Studio mini barn blends well with modern architecture and landscape designs. The high sidewalls are convenient for shelving or storing long handled tools. Doors can be placed on the ends or on the sides of the building.

QUALITY-HANDCRAFTED

I love my woman cave/crafting shed. 12x20, flip-out porch, 8 windows plus a sun roof...tons of light! The 'Woman Cave' of my dreams! From the original sale, the workmanship and delivery, I could not be more pleased. The staff put onto grid paper what I had briefly sketched out and my dream became a reality. No pushy sales. Only friendly, courteous hospitality. Who could ask for more? You rock, Pumpkin Patch Market!

















"We so love our new building! We had one custom built with five windows on one side in order to be able to lounge around and see into our woods, yet not have to combat the bugs. Pumpkin Patch made the ordering process simple and maintained excellent communication with us. You should check out Pumpkin Patch Market!" -Gina Skocilich









#### THE GRAND DESIGN

I bought my Grand Design from Pumpkin Patch, and I love it. I use it to sell my Paparazzi Jewelry and wood carvings. I call it my cottage. People always ask me where I bought my cottage. Everyone loves it. It has so much room in it. They made sure it was leveled when they delivered it. When I am in need of another shed, I will be going back to Pumpkin Patch. Great service and they were so nice.

- Ken and Pam Cretcher