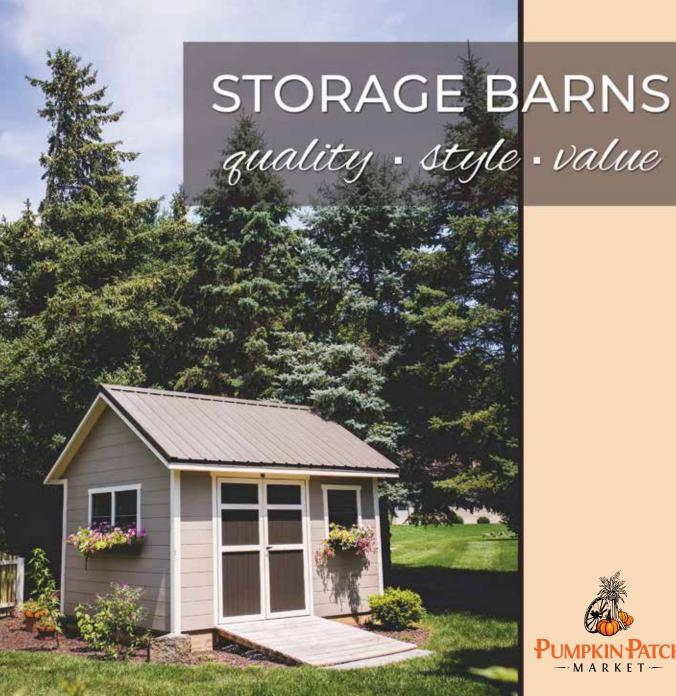

Perfect for your backyard or an extra storage room beside your pool, this building will add class and style to your property.

Outdoor storage buildings ease the strain on your garage, basement and attic by providing additional storage space that is convenient and accessible. You will have no problem finding a unit that looks good alongside your house or in your backyard.

"My shed is truly a thing of beauty. Not only from the design aspect, but from the construction aspect as well. No corners are cut on material, construction, or craftsmanship."

- Thomas Porter

The timeless gable roof on our Studio mini barn blends well with modern architecture and landscape designs. The high sidewalls are convenient for shelving or storing long handled tools. Doors can be placed on the ends or on the sides of the building.