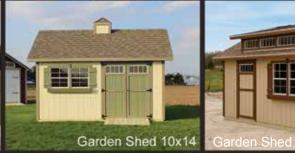

### THE CABIN

From rustic cabins to contemporary out buildings, we can satisfy every style.

THE STARLITE

We offer a full line of storage buildings built to handle your storage needs. Outdoor storage buildings alleviate the strain on your garage, basement, and attic by providing additional space that is conveniently accessible. You'll have no problem finding a unit that compliments your house or backyard. Our storage sheds are comprised of quality building materials and constructed by Amish craftsmen.