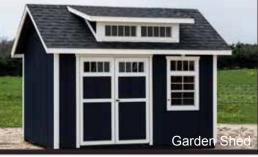

Perfect for your backyard or an extra storage room beside your pool, this building will add class and style to your property.

Outdoor storage buildings ease the strain on your garage, basement and attic by providing additional storage space that is convenient and accessible. You will have no problem finding a unit that looks good alongside your house or in your backyard.

"My shed is truly a thing of beauty. Not only from the design aspect, but from the construction aspect as well. No corners are cut on material, construction, or craftsmanship."

- Thomas Porter

The timeless gable roof on our Studio mini barn blends well with modern architecture and landscape designs. The high sidewalls are convenient for shelving or storing long handled tools. Doors can be placed on the ends or on the sides of the building.