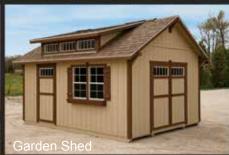

Perfect for your backyard or an extra storage room beside your pool, this building will add class and style to your property.

Outdoor storage buildings ease the strain on your garage, basement and attic by providing additional storage space that is convenient and accessible. You will have no problem finding a unit that looks good alongside your house or in your backyard.

"My shed is truly a thing of beauty. Not only from the design aspect, but from the construction aspect as well. No corners are cut on material, construction, or craftsmanship."

- Thomas Porter

The timeless gable roof on our Studio mini barn blends well with modern architecture and landscape designs. The high sidewalls are convenient for shelving or storing long handled tools. Doors can be placed on the ends or on the sides of the building.