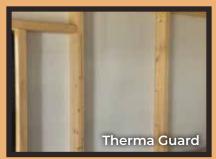

- 7/16" OSB Roof Sheathing w/ drip edge, felt paper, & 30 YR Shingles or 40 YR Metal w/ ThermaGuard (for heat reflection)
- · 2" x 4" rafters @ 24" o.c.
- · Acre Fascia & Door Trim
- Pair of 8" x 16" Vents on Wood Buildings or 8' Ridge Vent on Vinyl Sided Buildings
- 60" Double Doors with Continuous Hinges
- · Plain Door Trim
- · Locking T-Handle Door Latch
- · Hooks & Eyes to Secure Open Doors
- · Aluminum Tread plate
- · 7-Year Limited Warranty