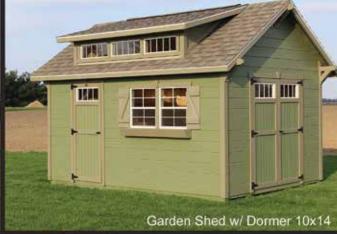

dge, felt paper, & 30 YR Shingles or 40 YR Metal w/ ThermaGuard (for heat reflection)
- · 2" x 4" rafters @ 24" o.c.
- · Acre Fascia & Door Trim
- Pair of 8" x 16" Vents on Wood Buildings or 8' Ridge Vent on Vinyl Sided Buildings
- 60" Double Doors with Continuous Hinges
- · Plain Door Trim
- · Locking T-Handle Door Latch
- · Hooks & Eyes to Secure Open Doors
- · Aluminum Tread plate
- · 7-Year Limited Warranty





Perfect for your backyard or an extra storage room beside your pool, this building will add class and style to your property.

Outdoor storage buildings ease the strain on your garage, basement and attic by providing additional storage space that is convenient and accessible. You will have no problem finding a unit that looks good alongside your house or in your backyard.















"My shed is truly a thing of beauty. Not only from the design aspect, but from the construction aspect as well. No corners are cut on material, construction, or craftsmanship."

- Thomas Porter





The timeless gable roof on our Studio mini barn blends well with modern architecture and landscape designs. The high sidewalls are convenient for shelving or storing long handled tools. Doors can be placed on the ends or on the sides of the building.

QUALITY-HANDCRAFTED

I love my woman cave/crafting shed. 12x20, flip-out porch, 8 windows plus a sun roof...tons of light! The 'Woman Cave' of my dreams! From the original sale, the workmanship and delivery, I could not be more pleased. The staff put onto grid paper what I had briefly sketched out and my dream became a reality. No pushy