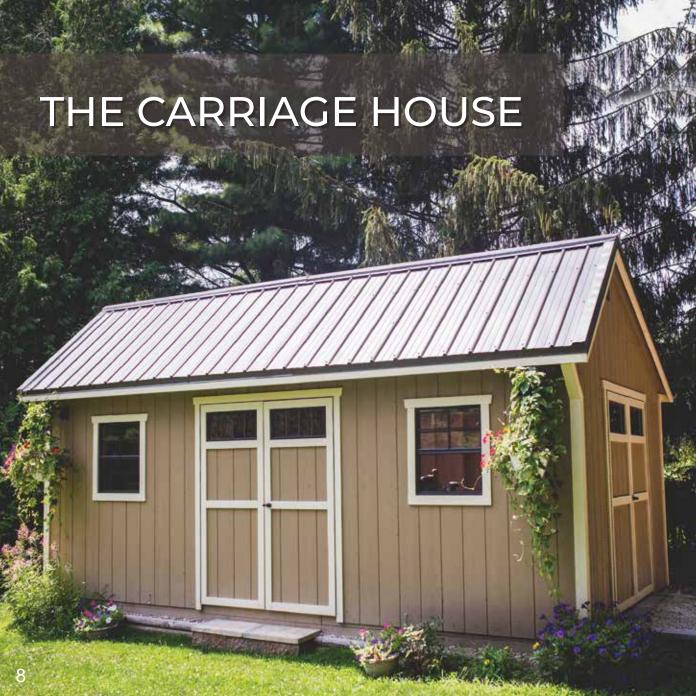

Perfect for your backyard or an extra storage room beside your pool, this building will add class and style to your property.

Outdoor storage buildings ease the strain on your garage, basement and attic by providing additional storage space that is convenient and accessible. You will have no problem finding a unit that looks good alongside your house or in your backyard.