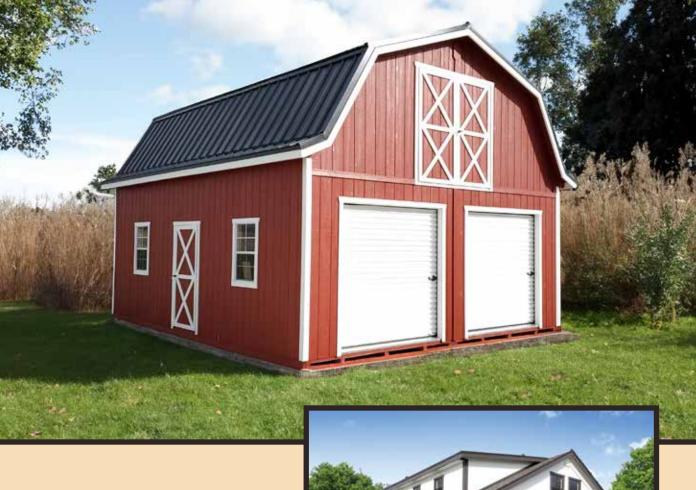

le always ask me where I bought my cottage. Everyone loves it. It has so much room in it. They made sure it was leveled when they delivered it. When I am in need of another shed, I will be going back to Pumpkin Patch. Great service and they were so nice.

- Ken and Pam Cretcher

### THE CABIN







From rustic cabins to contemporary out buildings, we can satisfy every style.

THE STARLITE



We offer a full line of storage buildings built to handle your storage needs. Outdoor storage buildings alleviate the strain on your garage, basement, and attic by providing additional space that is conveniently accessible. You'll have no problem finding a unit that compliments your house or backyard. Our storage sheds are comprised of quality building materials and constructed by Amish craftsmen.





# DOUBLE WIDES

# AVAILABLE COLORS



| <b>SW6871</b>       | <b>SW6583</b>    | <b>SW6909</b>   | <b>SW9045</b>    | <b>SW6258</b> |
|---------------------|------------------|-----------------|------------------|---------------|
| Positive Red        | In the Pink      | Lemon Twist     | Bora Bora Shore  | Tricorn Black |
|                     |                  |                 |                  |               |
| SW7593              | <b>SW7594</b>    | <b>SW6103</b>   | <b>SW6068</b>    | SW6041        |
| Rustic Red          | Carriage Door    | Tea Chest       | Brevity Brown    | Otter         |
|                     |                  |                 |                  |               |
| SW6400              | <b>SW9025</b>    | <b>SW6107</b>   | SW6108           | <b>SW908