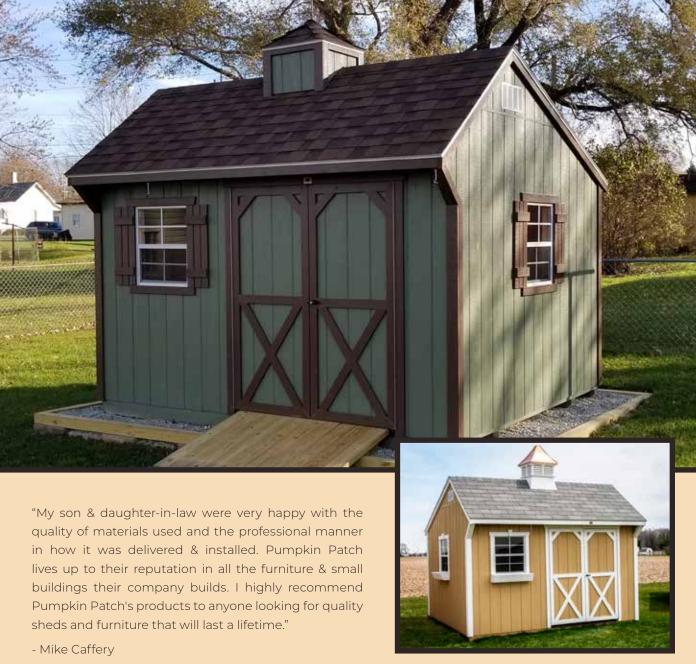

"My shed is truly a thing of beauty. Not only from the design aspect, but from the construction aspect as well. No corners are cut on material, construction, or craftsmanship."

- Thomas Porter

The timeless gable roof on our Studio mini barn blends well with modern architecture and landscape designs. The high sidewalls are convenient for shelving or storing long handled tools. Doors can be placed on the ends or on the sides of the building.