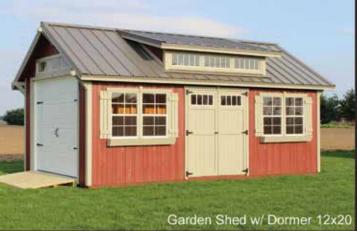

edge, felt paper, & 30 YR Shingles or 40 YR Metal w/ ThermaGuard (for heat reflection)
- · 2" x 4" rafters @ 24" o.c.
- · Acre Fascia & Door Trim
- Pair of 8" x 16" Vents on Wood Buildings or 8' Ridge Vent on Vinyl Sided Buildings
- 60" Double Doors with Continuous Hinges
- · Plain Door Trim
- · Locking T-Handle Door Latch
- · Hooks & Eyes to Secure Open Doors
- · Aluminum Tread plate
- · 7-Year Limited Warranty





Perfect for your backyard or an extra storage room beside your pool, this building will add class and style to your property.

Outdoor storage buildings ease the strain on your garage, basement and attic by providing additional storage space that is convenient and accessible. You will have no problem finding a unit that looks good alongside your house or in your backyard.















"My shed is truly a thing of beauty. Not only from the design aspect, but from the construction aspect as well. No corners are cut on material, construction, or craftsmanship."

- Thomas Porter





The timeless gable roof on our Studio mini barn blends well with modern architecture and landscape designs. The high sidewalls are convenient for shelving or storing long handled tools. Doors can be placed on the ends or on the sides of the building.

QUALITY-HANDCRAFTED

I love my woman cave/crafting shed. 12x20, flip-out porch, 8 windows plus a sun roof...tons of light! The 'Woman Cave' of my dreams! From the original sale, the workmanship and delivery, I could not be more pleased. The staff put onto grid paper what I had briefly sketched out and my dream became a reality. No push