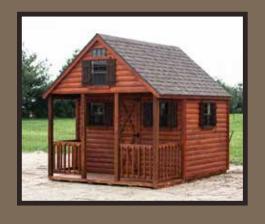

### THE CABIN

From rustic cabins to contemporary out buildings, we can satisfy every style.

THE STARLITE

We offer a full line of storage buildings built to handle your storage needs. Outdoor storage buildings alleviate the strain on your garage, basement, and attic by providing additional space that is conveniently accessible. You'll have no problem finding a unit that compliments your house or backyard. Our storage sheds are comprised of quality building materials and constructed by Amish craftsmen.