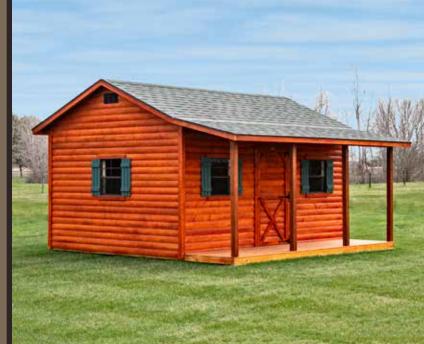

### THE CABIN

From rustic cabins to contemporary out buildings, we can satisfy every style.

THE STARLITE

We offer a full line of storage buildings built to handle your storage needs. Outdoor storage buildings alleviate the strain on your garage, basement, and attic by providing additional space that is conveniently accessible. You'll have no problem finding a unit that compliments your house or backyard. Our storage sheds are comprised of quality building materials and constructed by Amish craftsmen.