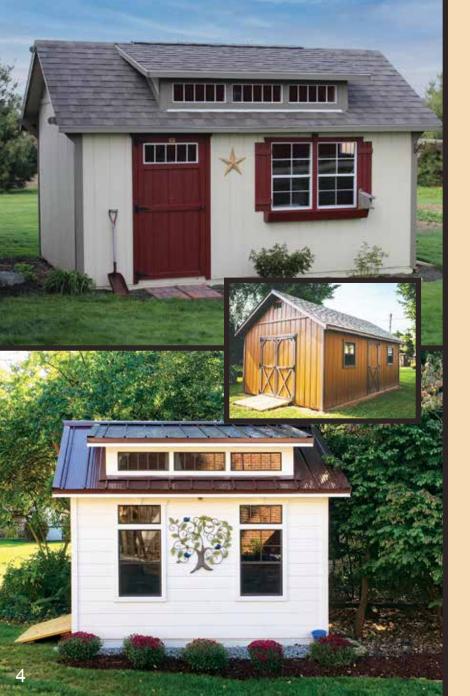

"My shed is truly a thing of beauty. Not only from the design aspect, but from the construction aspect as well. No corners are cut on material, construction, or craftsmanship."

- Thomas Porter

The timeless gable roof on our Studio mini barn blends well with modern architecture and landscape designs. The high sidewalls are convenient for shelving or storing long handled tools. Doors can be placed on the ends or on the sides of the building.

QUALITY-HANDCRAFTED

I love my woman cave/crafting shed. 12x20, flip-out porch, 8 windows plus a sun roof...tons of light! The 'Woman Cave' of my dreams! From the original sale, the workmanship and delivery, I could not be more pleased. The staff put onto grid paper what I had briefly sketched out and my dream became a reality. No pushy sales. Only friendly, courteous hospitality. Who could ask for more? You rock, Pumpkin Patch Market!