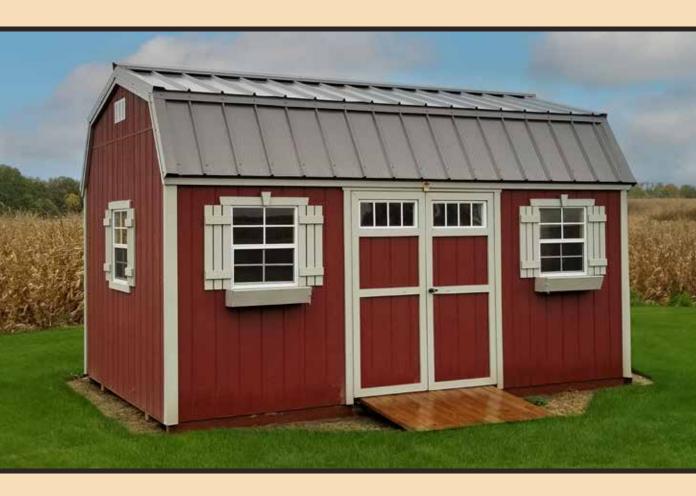

Perfect for your backyard or an extra storage room beside your pool, this building will add class and style to your property.

Outdoor storage buildings ease the strain on your garage, basement and attic by providing additional storage space that is convenient and accessible. You will have no problem finding a unit that looks good alongside your house or in your backyard.