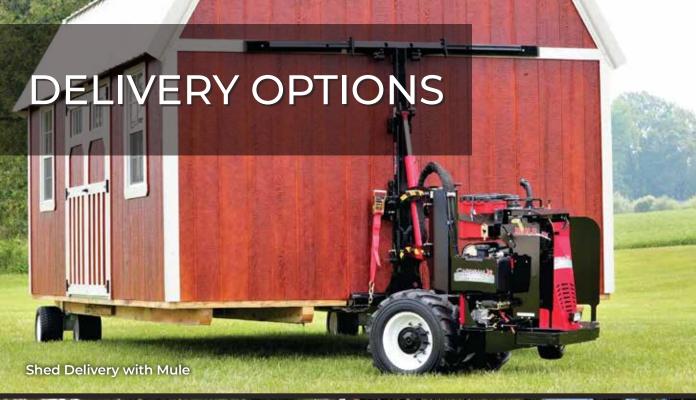

|                  |                 |                  |               |
| <b>SW9120</b>       | <b>SW6156</b>    | <b>SW7530</b>   | <b>SW7536</b>    | <b>SW6143</b> |
| Tumblin' Tumbleweed | Ramie            | Barcelona Beige | Bittersweet Stem | Basket Beige  |
|                     |                  |                 |                  |               |
| <b>SW6371</b>       | <b>SW7572</b>    | <b>SW6379</b>   | <b>SW6127</b>    | <b>SW7006</b> |
| Vanillin            | Lotus Pod        | Jersey Cream    | Ivoire           | Extra White   |

# RAMCO COLORS





20

## DOORS



















#### WINDOWS





















# RAMPS & PORCHES





# 6" Overhang



OVERHANGS

### DORMERS





#### **INTERIOR OPTIONS**

















#### **VENTS**





#### **SHUTTERS**



































10332 SR 331 BOURBON, IN **574-858-9210**  10532 US 20 MIDDLEBURY, IN **574-825-3312**  HOOVILLE GENERAL STORE 67666 IN-15 NEW PARIS, IN 574-202-9392