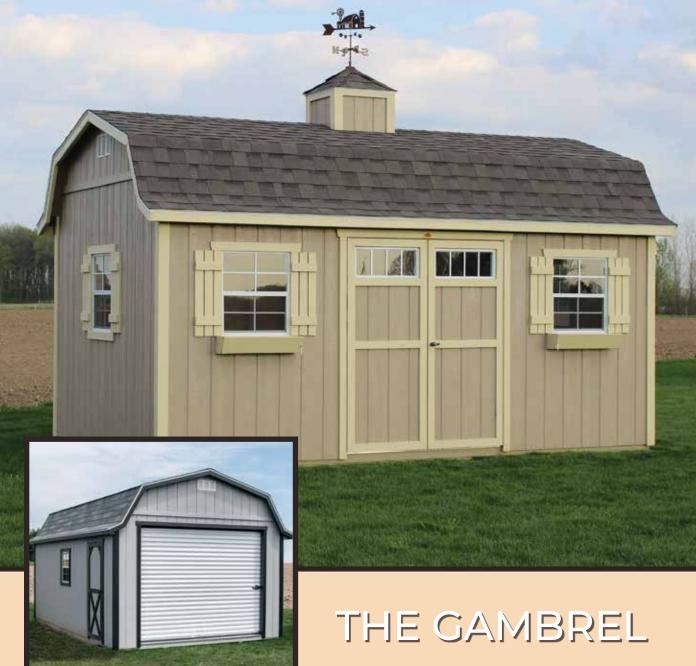

### THE CABIN

From rustic cabins to contemporary out buildings, we can satisfy every style.

THE STARLITE

We offer a full line of storage buildings built to handle your storage needs. Outdoor storage buildings alleviate the strain on your garage, basement, and attic by providing additional space that is conveniently accessible. You'll have no problem finding a unit that compliments your house or backyard. Our storage sheds are comprised of quality building materials and constructed by Amish craftsmen.