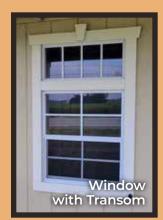

>SW6107</b>   | SW6108           | <b>SW9088</b> |
| Lucent Yellow       | Coriander Powder | Nomadic Desert  | Latte            | Utaupeia      |
|                     |                  |                 |                  |               |
| <b>SW9120</b>       | <b>SW6156</b>    | <b>SW7530</b>   | <b>SW7536</b>    | <b>SW6143</b> |
| Tumblin' Tumbleweed | Ramie            | Barcelona Beige | Bittersweet Stem | Basket Beige  |
|                     |                  |                 |                  |               |
| <b>SW6371</b>       | <b>SW7572</b>    | <b>SW6379</b>   | <b>SW6127</b>    | <b>SW7006</b> |
| Vanillin            | Lotus Pod        | Jersey Cream    | Ivoire           | Extra White   |

# RAMCO COLORS





20

## DOORS



















#### WINDOWS





















# RAMPS & PORCHES





# 6" Overhang



OVERHANGS

### DORMERS





#### **INTERIOR OPTIONS**

















#### **VENTS**





#### **SHUTTERS**



































10332 SR 331 BOURBON, IN **574-858-9210**  10532 US 20 MIDDLEBURY, IN **574-825-3312**  HOOVILLE GENERAL STORE 67666 IN-15 NEW PARIS, IN 574-202-9392