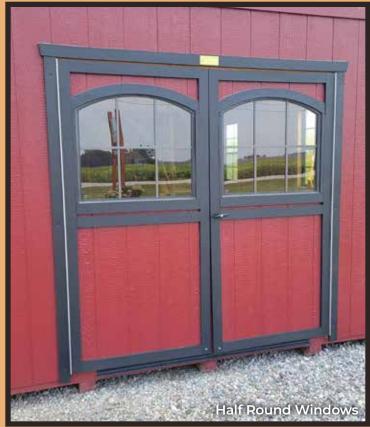

| <b>SW6107</b>   | SW6108           | <b>SW9088</b> |
| Lucent Yellow       | Coriander Powder | Nomadic Desert  | Latte            | Utaupeia      |
|                     |                  |                 |                  |               |
| <b>SW9120</b>       | <b>SW6156</b>    | <b>SW7530</b>   | <b>SW7536</b>    | <b>SW6143</b> |
| Tumblin' Tumbleweed | Ramie            | Barcelona Beige | Bittersweet Stem | Basket Beige  |
|                     |                  |                 |                  |               |
| <b>SW6371</b>       | <b>SW7572</b>    | <b>SW6379</b>   | <b>SW6127</b>    | <b>SW7006</b> |
| Vanillin            | Lotus Pod        | Jersey Cream    | Ivoire           | Extra White   |

# RAMCO COLORS





20

## DOORS



















#### WINDOWS





















# RAMPS & PORCHES





# 6" Overhang



OVERHANGS

### DORMERS





#### **INTERIOR OPTIONS**

















#### **VENTS**





#### **SHUTTERS**



































10332 SR 331 BOURBON, IN **574-858-9210**  10532 US 20 MIDDLEBURY, IN **574-825-3312**  HOOVILLE GENERAL STORE 67666 IN-15 NEW PARIS, IN 574-202-9392