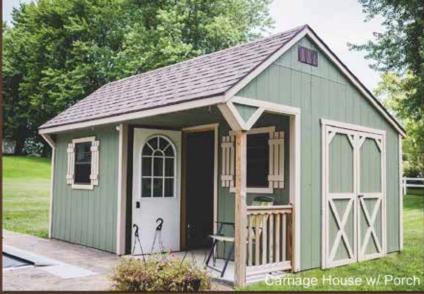

QUALITY-HANDCRAFTED

I love my woman cave/crafting shed. 12x20, flip-out porch, 8 windows plus a sun roof...tons of light! The 'Woman Cave' of my dreams! From the original sale, the workmanship and delivery, I could not be more pleased. The staff put onto grid paper what I had briefly sketched out and my dream became a reality. No pushy sales. Only friendly, courteous hospitality. Who could ask for more? You rock, Pumpkin Patch Market!