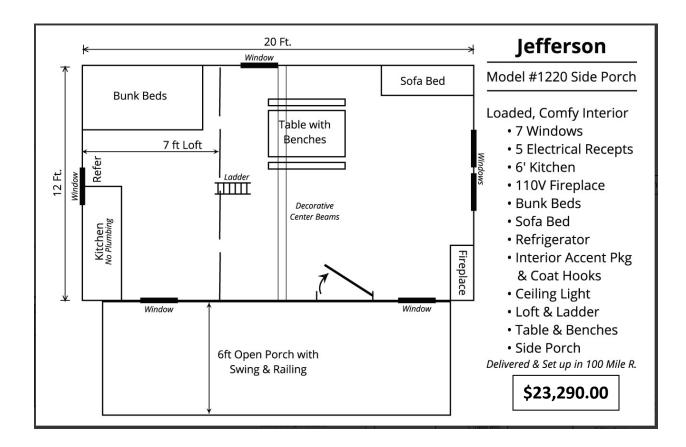

## **Price Sheet**

10532 US 20 Middlebury, IN 46540

Ph: 574-825-3312

Email: Info@pumpkinpatchmarket.com

Web: pumpkinpatchmarket.com

| QTY                                                                                                                                | Model #                                                         | Name                       | Size                |            |       | Retail   |
|------------------------------------------------------------------------------------------------------------------------------------|-----------------------------------------------------------------|----------------------------|---------------------|------------|-------|----------|
|                                                                                                                                    | 1014SP                                                          | Clark                      | 10x14               |            | \$15, | 066.00   |
|                                                                                                                                    | 1020EP                                                          | Lewis                      | 10x20               |            | \$16, | 150.00   |
|                                                                                                                                    | 1220SP                                                          | Jefferson                  | 12x20               |            | \$23, | 290.00   |
|                                                                                                                                    | 1226EP                                                          | Lincoln                    | 12x26               |            | \$24, | 300.00   |
|                                                                                                                                    | 12242STORY                                                      | Washington                 | 12x24               |            | \$38, | 389.00   |
|                                                                                                                                    |                                                                 |                            |                     |            |       |          |
|                                                                                                                                    |                                                                 | t over front norsh w (win  | dow (Std in End Dor | ah madala) |       |          |
| Loft over front porch w/window (Std in End Porch models)<br>Washington 2 Story option: \$185.00 per linear foot plus \$2200 set up |                                                                 |                            |                     |            |       |          |
|                                                                                                                                    |                                                                 | s of stain on the outside. |                     | •          |       |          |
|                                                                                                                                    | 2 0000                                                          |                            | roof are insulated. |            |       |          |
|                                                                                                                                    |                                                                 | Metal roof in Burgun       |                     | oal.       |       |          |
|                                                                                                                                    |                                                                 |                            |                     |            |       |          |
|                                                                                                                                    |                                                                 | OP                         | TIONS               |            |       |          |
| QTY                                                                                                                                | OPTIONS                                                         |                            |                     |            |       | Price    |
|                                                                                                                                    | 24" x 36" Thermopane Window Package Upgrade                     |                            |                     |            | \$    | 81.00    |
|                                                                                                                                    | Additional Regular Window - each                                |                            |                     |            | \$    | 81.00    |
|                                                                                                                                    | Additional 24" x 36" Thermopane Window - each                   |                            |                     |            | \$    | 162.00   |
|                                                                                                                                    | LP Gas Light                                                    |                            |                     |            | \$    | 486.00   |
|                                                                                                                                    | Stain or Clearcoat inside of cabin (floor, wall, ceiling) per s |                            |                     |            | \$    | 2.00     |
|                                                                                                                                    | (Single Story) Loft including ladder, railing, and window       |                            |                     |            | \$    | 735.00   |
|                                                                                                                                    | (Washington) 12' Loft including Stairway                        |                            |                     |            | \$    | 1,185.00 |
|                                                                                                                                    | Framed in bathroom - No fixtures                                |                            |                     |            | \$    | 648.00   |
|                                                                                                                                    | Screen door                                                     |                            |                     |            | \$    | 147.00   |
|                                                                                                                                    | Shutters - per window set                                       |                            |                     |            | \$    | 33.00    |
|                                                                                                                                    | Window boxes - per window                                       |                            |                     |            | \$    | 33.00    |
|                                                                                                                                    | Picket railing on porch (per lineal ft)                         |                            |                     |            | \$    | 11.00    |
|                                                                                                                                    | Porch Swing                                                     |                            |                     |            | \$    | 165.00   |
|                                                                                                                                    | Basic wiring - includes 5 recepts (\$30 per extra)              |                            |                     |            | \$    | 855.00   |
|                                                                                                                                    | Ceiling Light & Fan (110v)                                      |                            |                     |            | \$    | 324.00   |
|                                                                                                                                    | Bedroom wall and door under loft                                |                            |                     |            | \$    | 648.00   |
|                                                                                                                                    | 6' Kitchen Base w/sink & 12" wide overheads - No plumbi         |                            |                     |            | \$    | 810.00   |
|                                                                                                                                    | Horse railing style porch rail - per ft                         |                            |                     |            | \$    | 6.00     |
|                                                                                                                                    | Folding bunk beds w/rails & pads                                |                            |                     |            | \$    | 675.00   |
|                                                                                                                                    | Interior Accent Package: Coat Hanger, Window Curtains,          |                            |                     |            | \$    | 405.00   |
|                                                                                                                                    | Central Tension Beam, Décor, & Ceiling Fan                      |                            |                     |            | ¥     | 100100   |
|                                                                                                                                    | Bunk Beds - Non Folding                                         |                            |                     |            | \$    | 458.00   |
|                                                                                                                                    | 110V Fireplace w/Overhead cabinets                              |                            |                     |            | \$    | 345.00   |
|                                                                                                                                    | Mini Fridge                                                     |                            |                     |            | \$    | 293.00   |
|                                                                                                                                    | 6' Slide Out                                                    |                            |                     |            | \$    | 2,430.00 |
|                                                                                                                                    | Sofa Bed                                                        |                            |                     |            | \$    | 324.00   |
|                                                                                                                                    | 30" x 60" Table &                                               | Benches                    |                     |            | \$    | 458.00   |
|                                                                                                                                    | 6'-4" Sofa Bed                                                  |                            |                     |            | \$    | 960.00   |