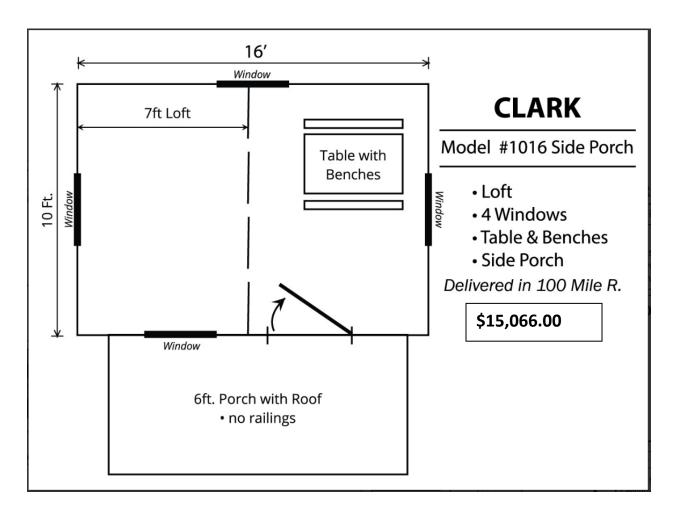

## **Price Sheet**

10532 US 20 Middlebury, IN 46540

Ph: 574-825-3312

Email: Info@pumpkinpatchmarket.com

Web: pumpkinpatchmarket.com

| QTY                                                                                                                                | Model #                                                         | Name                       | Size                |            |       | Retail   |
|------------------------------------------------------------------------------------------------------------------------------------|-----------------------------------------------------------------|----------------------------|---------------------|------------|-------|----------|
|                                                                                                                                    | 1014SP                                                          | Clark                      | 10x14               |            | \$15, | 066.00   |
|                                                                                                                                    | 1020EP                                                          | Lewis                      | 10x20               |            | \$16, | 150.00   |
|                                                                                                                                    | 1220SP                                                          | Jefferson                  | 12x20               |            | \$23, | 290.00   |
|                                                                                                                                    | 1226EP                                                          | Lincoln                    | 12x26               |            | \$24, | 300.00   |
|                                                                                                                                    | 12242STORY                                                      | Washington                 | 12x24               |            | \$38, | 389.00   |
|                                                                                                                                    |                                                                 |                            |                     |            |       |          |
|                                                                                                                                    |                                                                 | t over front norsh w (win  | dow (Std in End Dor | ah madala) |       |          |
| Loft over front porch w/window (Std in End Porch models)<br>Washington 2 Story option: \$185.00 per linear foot plus \$2200 set up |                                                                 |                            |                     |            |       |          |
|                                                                                                                                    |                                                                 | s of stain on the outside. |                     | •          |       |          |
|                                                                                                                                    | 2 0000                                                          |                            | roof are insulated. |            |       |          |
|                                                                                                                                    |                                                                 | Metal roof in Burgun       |                     | oal.       |       |          |
|                                                                                                                                    |                                                                 |                            |                     |            |       |          |
|                                                                                                                                    |                                                                 | OP                         | TIONS               |            |       |          |
| QTY                                                                                                                                | OPTIONS                                                         |                            |                     |            |       | Price    |
|                                                                                                                                    | 24" x 36" Thermopane Window Package Upgrade                     |                            |                     |            | \$    | 81.00    |
|                                                                                                                                    | Additional Regular Window - each                                |                            |                     |            | \$    | 81.00    |
|                                                                                                                                    | Additional 24" x 36" Thermopane Window - each                   |                            |                     |            | \$    | 162.00   |
|                                                                                                                                    | LP Gas Light                                                    |                            |                     |            | \$    | 486.00   |
|                                                                                                                                    | Stain or Clearcoat inside of cabin (floor, wall, ceiling) per s |                            |                     |            | \$    | 2.00     |
|                                                                                                                                    | (Single Story) Loft including ladder, railing, and window       |                            |                     |            | \$    | 735.00   |
|                                                                                                                                    | (Washington) 12' Loft including Stairway                        |                            |                     |            | \$    | 1,185.00 |
|                                                                                                                                    | Framed in bathroom - No fixtures                                |                            |                     |            | \$    | 648.00   |
|                                                                                                                                    | Screen door                                                     |                            |                     |            | \$    | 147.00   |
|                                                                                                                                    | Shutters - per window set                                       |                            |                     |            | \$    | 33.00    |
|                                                                                                                                    | Window boxes - per window                                       |                            |                     |            | \$    | 33.00    |
|                                                                                                                                    | Picket railing on porch (per lineal ft)                         |                            |                     |            | \$    | 11.00    |
|                                                                                                                                    | Porch Swing                                                     |                            |                     |            | \$    | 165.00   |
|                                                                                                                                    | Basic wiring - includes 5 recepts (\$30 per extra)              |                            |                     |            | \$    | 855.00   |
|                                                                                                                                    | Ceiling Light & Fan (110v)                                      |                            |                     |            | \$    | 324.00   |
|                                                                                                                                    | Bedroom wall and door under loft                                |                            |                     |            | \$    | 648.00   |
|                                                                                                                                    | 6' Kitchen Base w/sink & 12" wide overheads - No plumbi         |                            |                     |            | \$    | 810.00   |
|                                                                                                                                    | Horse railing style porch rail - per ft                         |                            |                     |            | \$    | 6.00     |
|                                                                                                                                    | Folding bunk beds w/rails & pads                                |                            |                     |            | \$    | 675.00   |
|                                                                                                                                    | Interior Accent Package: Coat Hanger, Window Curtains,          |                            |                     |            | \$    | 405.00   |
|                                                                                                                                    | Central Tension Beam, Décor, & Ceiling Fan                      |                            |                     |            | ¥     | 100100   |
|                                                                                                                                    | Bunk Beds - Non Folding                                         |                            |                     |            | \$    | 458.00   |
|                                                                                                                                    | 110V Fireplace w/Overhead cabinets                              |                            |                     |            | \$    | 345.00   |
|                                                                                                                                    | Mini Fridge                                                     |                            |                     |            | \$    | 293.00   |
|                                                                                                                                    | 6' Slide Out                                                    |                            |                     |            | \$    | 2,430.00 |
|                                                                                                                                    | Sofa Bed                                                        |                            |                     |            | \$    | 324.00   |
|                                                                                                                                    | 30" x 60" Table &                                               | Benches                    |                     |            | \$    | 458.00   |
|                                                                                                                                    | 6'-4" Sofa Bed                                                  |                            |                     |            | \$    | 960.00   |