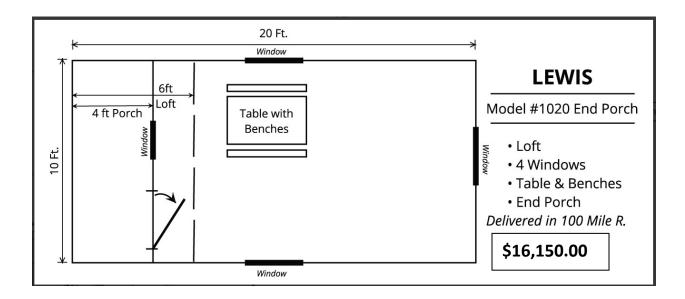

## **Price Sheet**

10532 US 20 Middlebury, IN 46540

Ph: 574-825-3312

Email: Info@pumpkinpatchmarket.com

Web: pumpkinpatchmarket.com

| QTY                                                                                                                                | Model #                                                         | Name                       | Size                |            |       | Retail   |
|------------------------------------------------------------------------------------------------------------------------------------|-----------------------------------------------------------------|----------------------------|---------------------|------------|-------|----------|
|                                                                                                                                    | 1014SP                                                          | Clark                      | 10x14               |            | \$15, | 066.00   |
|                                                                                                                                    | 1020EP                                                          | Lewis                      | 10x20               |            | \$16, | 150.00   |
|                                                                                                                                    | 1220SP                                                          | Jefferson                  | 12x20               |            | \$23, | 290.00   |
|                                                                                                                                    | 1226EP                                                          | Lincoln                    | 12x26               |            | \$24, | 300.00   |
|                                                                                                                                    | 12242STORY                                                      | Washington                 | 12x24               |            | \$38, | 389.00   |
|                                                                                                                                    |                                                                 |                            |                     |            |       |          |
|                                                                                                                                    |                                                                 | t over front norsh w (win  | dow (Std in End Dor | ah madala) |       |          |
| Loft over front porch w/window (Std in End Porch models)<br>Washington 2 Story option: \$185.00 per linear foot plus \$2200 set up |                                                                 |                            |                     |            |       |          |
|                                                                                                                                    |                                                                 | s of stain on the outside. |                     | •          |       |          |
|                                                                                                                                    | 2 0000                                                          |                            | roof are insulated. |            |       |          |
|                                                                                                                                    |                                                                 | Metal roof in Burgun       |                     | oal.       |       |          |
|                                                                                                                                    |                                                                 |                            |                     |            |       |          |
|                                                                                                                                    |                                                                 | OP                         | TIONS               |            |       |          |
| QTY                                                                                                                                | OPTIONS                                                         |                            |                     |            |       | Price    |
|                                                                                                                                    | 24" x 36" Thermopane Window Package Upgrade                     |                            |                     |            | \$    | 81.00    |
|                                                                                                                                    | Additional Regular Window - each                                |                            |                     |            | \$    | 81.00    |
|                                                                                                                                    | Additional 24" x 36" Thermopane Window - each                   |                            |                     |            | \$    | 162.00   |
|                                                                                                                                    | LP Gas Light                                                    |                            |                     |            | \$    | 486.00   |
|                                                                                                                                    | Stain or Clearcoat inside of cabin (floor, wall, ceiling) per s |                            |                     |            | \$    | 2.00     |
|                                                                                                                                    | (Single Story) Loft including ladder, railing, and window       |                            |                     |            | \$    | 735.00   |
|                                                                                                                                    | (Washington) 12' Loft including Stairway                        |                            |                     |            | \$    | 1,185.00 |
|                                                                                                                                    | Framed in bathroom - No fixtures                                |                            |                     |            | \$    | 648.00   |
|                                                                                                                                    | Screen door                                                     |                            |                     |            | \$    | 147.00   |
|                                                                                                                                    | Shutters - per window set                                       |                            |                     |            | \$    | 33.00    |
|                                                                                                                                    | Window boxes - per window                                       |                            |                     |            | \$    | 33.00    |
|                                                                                                                                    | Picket railing on porch (per lineal ft)                         |                            |                     |            | \$    | 11.00    |
|                                                                                                                                    | Porch Swing                                                     |                            |                     |            | \$    | 165.00   |
|                                                                                                                                    | Basic wiring - includes 5 recepts (\$30 per extra)              |                            |                     |            | \$    | 855.00   |
|                                                                                                                                    | Ceiling Light & Fan (110v)                                      |                            |                     |            | \$    | 324.00   |
|                                                                                                                                    | Bedroom wall and door under loft                                |                            |                     |            | \$    | 648.00   |
|                                                                                                                                    | 6' Kitchen Base w/sink & 12" wide overheads - No plumbi         |                            |                     |            | \$    | 810.00   |
|                                                                                                                                    | Horse railing style porch rail - per ft                         |                            |                     |            | \$    | 6.00     |
|                                                                                                                                    | Folding bunk beds w/rails & pads                                |                            |                     |            | \$    | 675.00   |
|                                                                                                                                    | Interior Accent Package: Coat Hanger, Window Curtains,          |                            |                     |            | \$    | 405.00   |
|                                                                                                                                    | Central Tension Beam, Décor, & Ceiling Fan                      |                            |                     |            | ¥     | 100100   |
|                                                                                                                                    | Bunk Beds - Non Folding                                         |                            |                     |            | \$    | 458.00   |
|                                                                                                                                    | 110V Fireplace w/Overhead cabinets                              |                            |                     |            | \$    | 345.00   |
|                                                                                                                                    | Mini Fridge                                                     |                            |                     |            | \$    | 293.00   |
|                                                                                                                                    | 6' Slide Out                                                    |                            |                     |            | \$    | 2,430.00 |
|                                                                                                                                    | Sofa Bed                                                        |                            |                     |            | \$    | 324.00   |
|                                                                                                                                    | 30" x 60" Table &                                               | Benches                    |                     |            | \$    | 458.00   |
|                                                                                                                                    | 6'-4" Sofa Bed                                                  |                            |                     |            | \$    | 960.00   |