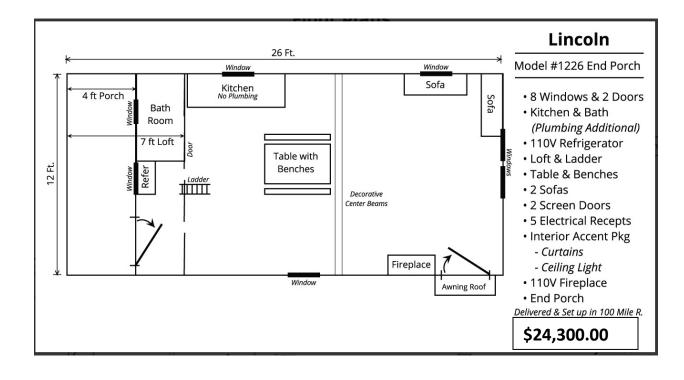

## **Price Sheet**

10532 US 20 Middlebury, IN 46540

Ph: 574-825-3312

Email: Info@pumpkinpatchmarket.com

Web: pumpkinpatchmarket.com

| QTY                                                                                                                                | Model #                                                         | Name                       | Size                |            |       | Retail   |
|------------------------------------------------------------------------------------------------------------------------------------|-----------------------------------------------------------------|----------------------------|---------------------|------------|-------|----------|
|                                                                                                                                    | 1014SP                                                          | Clark                      | 10x14               |            | \$15, | 066.00   |
|                                                                                                                                    | 1020EP                                                          | Lewis                      | 10x20               |            | \$16, | 150.00   |
|                                                                                                                                    | 1220SP                                                          | Jefferson                  | 12x20               |            | \$23, | 290.00   |
|                                                                                                                                    | 1226EP                                                          | Lincoln                    | 12x26               |            | \$24, | 300.00   |
|                                                                                                                                    | 12242STORY                                                      | Washington                 | 12x24               |            | \$38, | 389.00   |
|                                                                                                                                    |                                                                 |                            |                     |            |       |          |
|                                                                                                                                    |                                                                 | t over front norsh w (win  | dow (Std in End Dor | ah madala) |       |          |
| Loft over front porch w/window (Std in End Porch models)<br>Washington 2 Story option: \$185.00 per linear foot plus \$2200 set up |                                                                 |                            |                     |            |       |          |
|                                                                                                                                    |                                                                 | s of stain on the outside. |                     | •          |       |          |
|                                                                                                                                    | 2 0000                                                          |                            | roof are insulated. |            |       |          |
|                                                                                                                                    |                                                                 | Metal roof in Burgun       |                     | oal.       |       |          |
|                                                                                                                                    |                                                                 |                            |                     |            |       |          |
|                                                                                                                                    |                                                                 | OP                         | TIONS               |            |       |          |
| QTY                                                                                                                                | OPTIONS                                                         |                            |                     |            |       | Price    |
|                                                                                                                                    | 24" x 36" Thermopane Window Package Upgrade                     |                            |                     |            | \$    | 81.00    |
|                                                                                                                                    | Additional Regular Window - each                                |                            |                     |            | \$    | 81.00    |
|                                                                                                                                    | Additional 24" x 36" Thermopane Window - each                   |                            |                     |            | \$    | 162.00   |
|                                                                                                                                    | LP Gas Light                                                    |                            |                     |            | \$    | 486.00   |
|                                                                                                                                    | Stain or Clearcoat inside of cabin (floor, wall, ceiling) per s |                            |                     |            | \$    | 2.00     |
|                                                                                                                                    | (Single Story) Loft including ladder, railing, and window       |                            |                     |            | \$    | 735.00   |
|                                                                                                                                    | (Washington) 12' Loft including Stairway                        |                            |                     |            | \$    | 1,185.00 |
|                                                                                                                                    | Framed in bathroom - No fixtures                                |                            |                     |            | \$    | 648.00   |
|                                                                                                                                    | Screen door                                                     |                            |                     |            | \$    | 147.00   |
|                                                                                                                                    | Shutters - per window set                                       |                            |                     |            | \$    | 33.00    |
|                                                                                                                                    | Window boxes - per window                                       |                            |                     |            | \$    | 33.00    |
|                                                                                                                                    | Picket railing on porch (per lineal ft)                         |                            |                     |            | \$    | 11.00    |
|                                                                                                                                    | Porch Swing                                                     |                            |                     |            | \$    | 165.00   |
|                                                                                                                                    | Basic wiring - includes 5 recepts (\$30 per extra)              |                            |                     |            | \$    | 855.00   |
|                                                                                                                                    | Ceiling Light & Fan (110v)                                      |                            |                     |            | \$    | 324.00   |
|                                                                                                                                    | Bedroom wall and door under loft                                |                            |                     |            | \$    | 648.00   |
|                                                                                                                                    | 6' Kitchen Base w/sink & 12" wide overheads - No plumbi         |                            |                     |            | \$    | 810.00   |
|                                                                                                                                    | Horse railing style porch rail - per ft                         |                            |                     |            | \$    | 6.00     |
|                                                                                                                                    | Folding bunk beds w/rails & pads                                |                            |                     |            | \$    | 675.00   |
|                                                                                                                                    | Interior Accent Package: Coat Hanger, Window Curtains,          |                            |                     |            | \$    | 405.00   |
|                                                                                                                                    | Central Tension Beam, Décor, & Ceiling Fan                      |                            |                     |            | ¥     | 100100   |
|                                                                                                                                    | Bunk Beds - Non Folding                                         |                            |                     |            | \$    | 458.00   |
|                                                                                                                                    | 110V Fireplace w/Overhead cabinets                              |                            |                     |            | \$    | 345.00   |
|                                                                                                                                    | Mini Fridge                                                     |                            |                     |            | \$    | 293.00   |
|                                                                                                                                    | 6' Slide Out                                                    |                            |                     |            | \$    | 2,430.00 |
|                                                                                                                                    | Sofa Bed                                                        |                            |                     |            | \$    | 324.00   |
|                                                                                                                                    | 30" x 60" Table &                                               | Benches                    |                     |            | \$    | 458.00   |
|                                                                                                                                    | 6'-4" Sofa Bed                                                  |                            |                     |            | \$    | 960.00   |