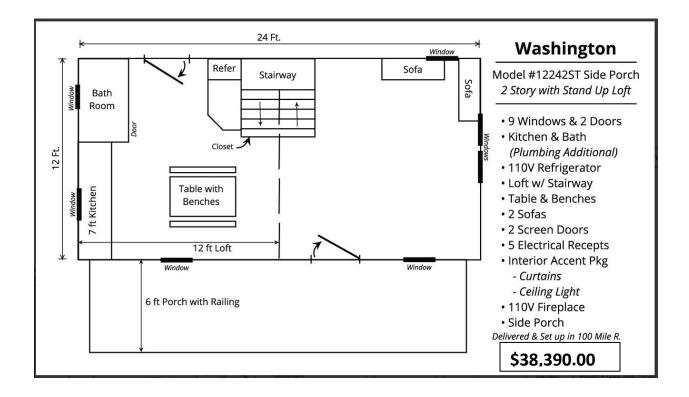

## **Price Sheet**

10532 US 20 Middlebury, IN 46540

Ph: 574-825-3312

Email: Info@pumpkinpatchmarket.com

Web: pumpkinpatchmarket.com

| QTY                                                                                                                                | Model #                                                         | Name                       | Size                |            |       | Retail   |
|------------------------------------------------------------------------------------------------------------------------------------|-----------------------------------------------------------------|----------------------------|---------------------|------------|-------|----------|
|                                                                                                                                    | 1014SP                                                          | Clark                      | 10x14               |            | \$15, | 066.00   |
|                                                                                                                                    | 1020EP                                                          | Lewis                      | 10x20               |            | \$16, | 150.00   |
|                                                                                                                                    | 1220SP                                                          | Jefferson                  | 12x20               |            | \$23, | 290.00   |
|                                                                                                                                    | 1226EP                                                          | Lincoln                    | 12x26               |            | \$24, | 300.00   |
|                                                                                                                                    | 12242STORY                                                      | Washington                 | 12x24               |            | \$38, | 389.00   |
|                                                                                                                                    |                                                                 |                            |                     |            |       |          |
|                                                                                                                                    |                                                                 | t over front norsh w (win  | dow (Std in End Dor | ah madala) |       |          |
| Loft over front porch w/window (Std in End Porch models)<br>Washington 2 Story option: \$185.00 per linear foot plus \$2200 set up |                                                                 |                            |                     |            |       |          |
|                                                                                                                                    |                                                                 | s of stain on the outside. |                     | •          |       |          |
|                                                                                                                                    | 2 0000                                                          |                            | roof are insulated. |            |       |          |
|                                                                                                                                    |                                                                 | Metal roof in Burgun       |                     | oal.       |       |          |
|                                                                                                                                    |                                                                 |                            |                     |            |       |          |
|                                                                                                                                    |                                                                 | OP                         | TIONS               |            |       |          |
| QTY                                                                                                                                | OPTIONS                                                         |                            |                     |            |       | Price    |
|                                                                                                                                    | 24" x 36" Thermopane Window Package Upgrade                     |                            |                     |            | \$    | 81.00    |
|                                                                                                                                    | Additional Regular Window - each                                |                            |                     |            | \$    | 81.00    |
|                                                                                                                                    | Additional 24" x 36" Thermopane Window - each                   |                            |                     |            | \$    | 162.00   |
|                                                                                                                                    | LP Gas Light                                                    |                            |                     |            | \$    | 486.00   |
|                                                                                                                                    | Stain or Clearcoat inside of cabin (floor, wall, ceiling) per s |                            |                     |            | \$    | 2.00     |
|                                                                                                                                    | (Single Story) Loft including ladder, railing, and window       |                            |                     |            | \$    | 735.00   |
|                                                                                                                                    | (Washington) 12' Loft including Stairway                        |                            |                     |            | \$    | 1,185.00 |
|                                                                                                                                    | Framed in bathroom - No fixtures                                |                            |                     |            | \$    | 648.00   |
|                                                                                                                                    | Screen door                                                     |                            |                     |            | \$    | 147.00   |
|                                                                                                                                    | Shutters - per window set                                       |                            |                     |            | \$    | 33.00    |
|                                                                                                                                    | Window boxes - per window                                       |                            |                     |            | \$    | 33.00    |
|                                                                                                                                    | Picket railing on porch (per lineal ft)                         |                            |                     |            | \$    | 11.00    |
|                                                                                                                                    | Porch Swing                                                     |                            |                     |            | \$    | 165.00   |
|                                                                                                                                    | Basic wiring - includes 5 recepts (\$30 per extra)              |                            |                     |            | \$    | 855.00   |
|                                                                                                                                    | Ceiling Light & Fan (110v)                                      |                            |                     |            | \$    | 324.00   |
|                                                                                                                                    | Bedroom wall and door under loft                                |                            |                     |            | \$    | 648.00   |
|                                                                                                                                    | 6' Kitchen Base w/sink & 12" wide overheads - No plumbi         |                            |                     |            | \$    | 810.00   |
|                                                                                                                                    | Horse railing style porch rail - per ft                         |                            |                     |            | \$    | 6.00     |
|                                                                                                                                    | Folding bunk beds w/rails & pads                                |                            |                     |            | \$    | 675.00   |
|                                                                                                                                    | Interior Accent Package: Coat Hanger, Window Curtains,          |                            |                     |            | \$    | 405.00   |
|                                                                                                                                    | Central Tension Beam, Décor, & Ceiling Fan                      |                            |                     |            | ¥     | 100100   |
|                                                                                                                                    | Bunk Beds - Non Folding                                         |                            |                     |            | \$    | 458.00   |
|                                                                                                                                    | 110V Fireplace w/Overhead cabinets                              |                            |                     |            | \$    | 345.00   |
|                                                                                                                                    | Mini Fridge                                                     |                            |                     |            | \$    | 293.00   |
|                                                                                                                                    | 6' Slide Out                                                    |                            |                     |            | \$    | 2,430.00 |
|                                                                                                                                    | Sofa Bed                                                        |                            |                     |            | \$    | 324.00   |
|                                                                                                                                    | 30" x 60" Table &                                               | Benches                    |                     |            | \$    | 458.00   |
|                                                                                                                                    | 6'-4" Sofa Bed                                                  |                            |                     |            | \$    | 960.00   |